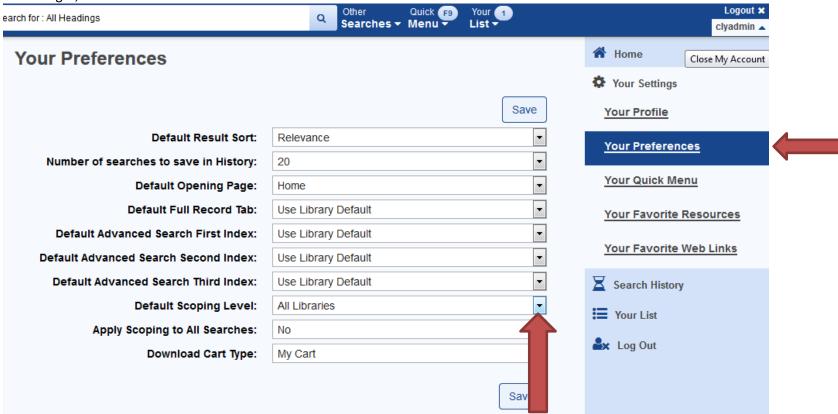

## ShareIt Search Setup

To permanently change the search to search all the libraries in the database, click on your username in the upper right corner.

On the right, click Your Preferences

If you click on the arrow to activate the drop down box for Default Scoping Level, you have the option to change it from your library to All Libraries. Once chosen, click Save. This will change the default to All Libraries for the login that you are using.

Note: you may have to log out and log back in for the change to take effect.