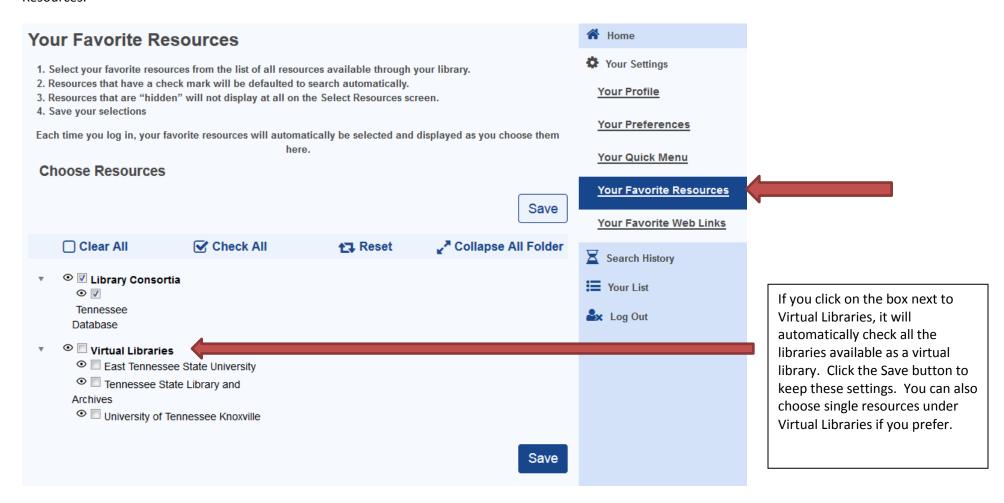

## Additional information #2:

If you want to search the Virtual Libraries as well (TSLA, UTK, others will be added!), on this same Your Account Screen, you see on the right Your Favorite Resources.